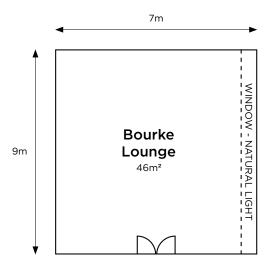

At Rydges Camperdown we pride ourselves on our professionalism, attention to detail and hospitality and perfectly matched with our excellent location.

Look no further and book your next event with us!

| ROOM          | THEATRE |    | BANQUET<br>**<br>** | CABARET | U-SHAPE | COCKTAIL | BOARDROOM |
|---------------|---------|----|---------------------|---------|---------|----------|-----------|
|               |         |    | **                  |         |         | • •      |           |
| Bligh A       | 80      | 30 | 40                  | 24      | 16      | 65       | 20        |
| Bligh B       | 30      | 16 | 16                  | 10      | 12      | 25       | 10        |
| Bligh AB      | 110     | 50 | 56                  | 40      | 30      | 80       | 30        |
| Bourke Lounge | 40      | 12 | 24                  | 15      | 12      | 40       | 12        |

### **Capacities & Floor Plan**