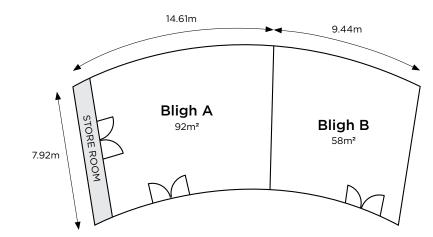

At Rydges Camperdown we pride ourselves on our professionalism, attention to detail and hospitality and perfectly matched with our excellent location.

Look no further and book your next event with us!

| ROOM          | THEATRE |    | BANQUET<br>**<br>** | CABARET | U-SHAPE | COCKTAIL | BOARDROOM |
|---------------|---------|----|---------------------|---------|---------|----------|-----------|
|               |         |    | **                  |         |         | • •      |           |
| Bligh A       | 80      | 30 | 40                  | 24      | 16      | 65       | 20        |
| Bligh B       | 30      | 16 | 16                  | 10      | 12      | 25       | 10        |
| Bligh AB      | 110     | 50 | 56                  | 40      | 30      | 80       | 30        |
| Bourke Lounge | 40      | 12 | 24                  | 15      | 12      | 40       | 12        |

### **Capacities & Floor Plan**